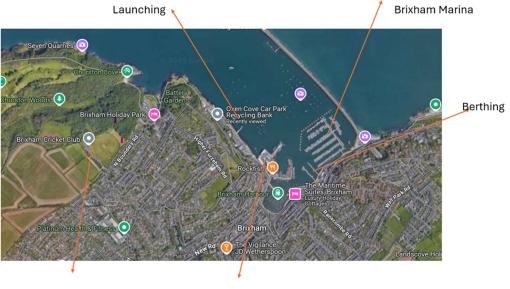

Weigh-in will take place between 16:00 and 18:30 on Thursday 12 June 2025 and 09:00 and 10:00 on Friday 13 June 2025. Location to be confirmed.

Launching will take place from 08:00 on Friday 13 June 2025 at Oxen Cove Car Park, Brixham TQ5 8AY. Please feel free to arrive on Thursday evening to prepare your boat for launching on Friday. Please note that if you park in and park over two bays, you will need to pay for two spaces to avoid being charged by the Council.

Berthing will be on the pontoons between Brixham Marina and Brixham Yacht Club. Boats may berth on the pontoons from Thursday evening if arriving by sea.

Trailer parking will be at Brixham Cricket Club and will be included in the entry fee.